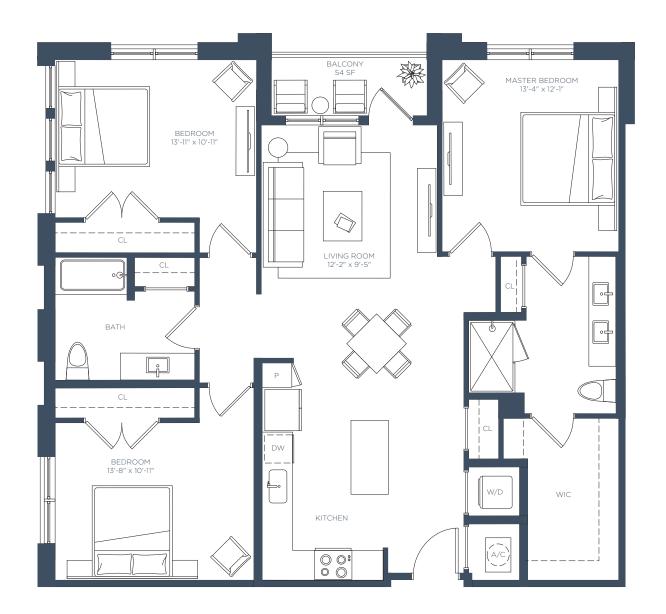

## MANOR . RENTAL EVOLUTION

**C2** 3 BEDS / 2 BATHS

Interior 1,423 SF

LEASING CENTER 5180 Peachtree Blvd, Chamblee, GA 30341 | 770-525-6657 | ManorChambleeApts.com

The developer is RD Manor Chamblee, LLC ("Developer"), which has a license to use the name and trademarks of The Related Group by license. All renderings, photographs, and images, including floor plans, are intended to illustrate generally the lifestyle and ambiance intended for the completed community along with contemplated unit options, but are not a intended as a representations or warranty of any specific community activities or completed unit sizes, dimensions, or designs. The unit size, room dimensions, layout and locations of doors, plumbing, and appliances may be changed at the developer's sole discretion and may vary from the floor plans depicted. Furnishings and décor not included with lease.