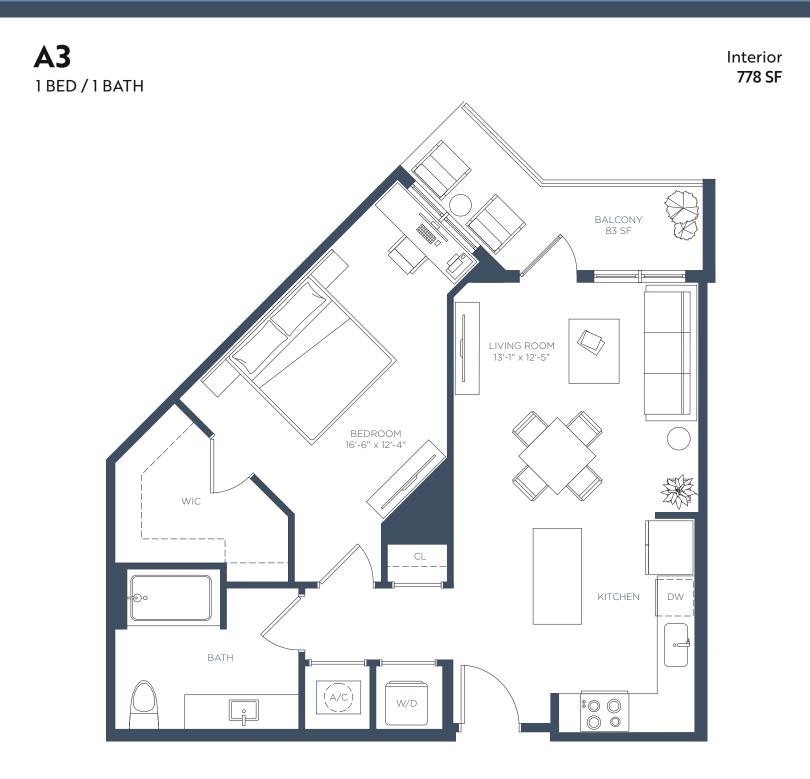

## MANOR . RENTAL EVOLUTION CHAMBLEE



LEASING CENTER 5180 Peachtree Blvd, Chamblee, GA 30341 | 770-525-6657 | ManorChambleeApts.com

The developer is RD Manor Chamblee, LLC ("Developer"), which has a license to use the name and trademarks of The Related Group by license. All renderings, photographs, and images, including floor plans, are intended to illustrate generally the lifestyle and ambiance intended for the completed community along with contemplated unit options, but are not a intended as a representations or warranty of any specific community activities or completed unit sizes, dimensions, layout and locations of doors, plumbing, and appliances may be changed at the developer's sole discretion and may vary from the floor plans depicted. Furnishings and décor not included with lease.