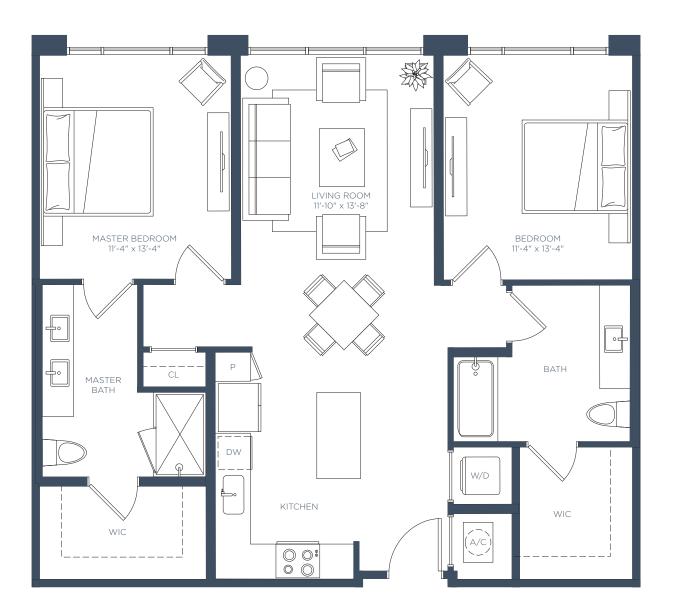

## MANOR . RENTAL EVOLUTION

**B5.5** 2 BEDS / 2 BATHS

Interior 1,149 SF



## LEASING CENTER 5180 Peachtree Blvd, Chamblee, GA 30341 | 770-525-6657 | ManorChambleeApts.com

The developer is RD Manor Chamblee, LLC ("Developer"), which has a license to use the name and trademarks of The Related Group by license. All renderings, photographs, and images, including floor plans, are intended to illustrate generally the lifestyle and ambiance intended for the completed community along with contemplated unit options, but are not a intended as a representations or warranty of any specific community activities or completed unit size, dimensions, or designs. The unit size, room dimensions, layout and locations of doors, plumbing, and appliances may be changed at the developer's sole discretion and may vary from the floor plans depicted. Furnishings and décor not included