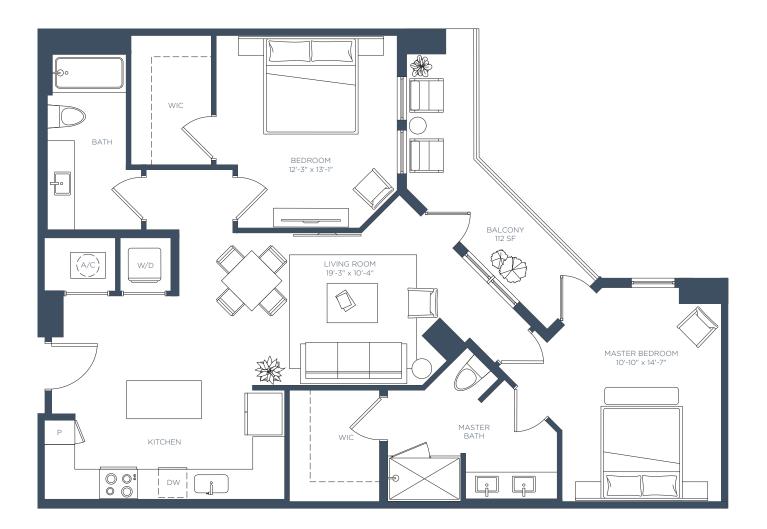

## MANOR . RENTAL EVOLUTION

**B7.1** 2 BEDS / 2 BATHS

Interior 1,160 SF



## LEASING CENTER 5180 Peachtree Blvd, Chamblee, GA 30341 | 770-525-6657 | ManorChambleeApts.com

The developer is RD Manor Chamblee, LLC ("Developer"), which has a license to use the name and trademarks of The Related Group by license. All renderings, photographs, and images, including floor plans, are intended to illustrate generally the lifestyle and ambiance intended for the completed community along with contemplated unit options, but are not a intended as a representations or warranty of any specific community activities or completed unit size, dimensions, or designs. The unit size, room dimensions, layout and locations of doors, plumbing, and appliances may be changed at the developer's sole discretion and may vary from the floor plans depicted. Furnishings and décor not included