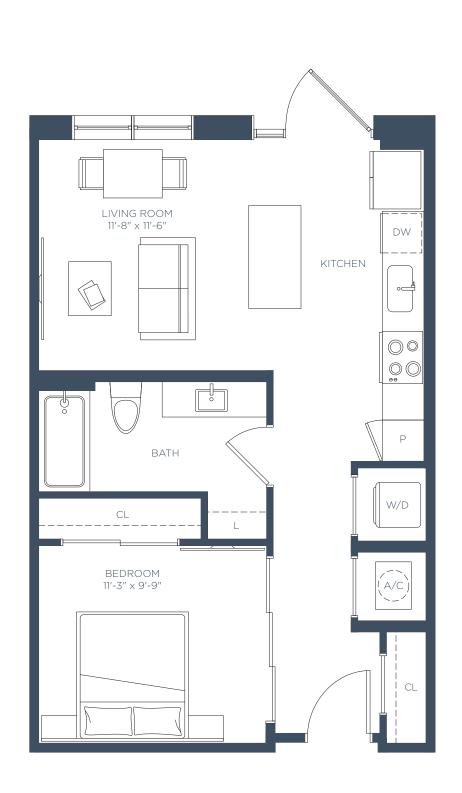

## MANOR RENTAL EVOLUTION

S1.1 STUDIO / 1 BATH

Interior 617 SF

LEASING CENTER 5180 Peachtree Blvd, Chamblee, GA 30341 | 770-525-6657 | ManorChambleeApts.com

The developer is RD Manor Chamblee, LLC ("Developer"), which has a license to use the name and trademarks of The Related Group by license. All renderings, photographs, and images, including floor plans, are intended to illustrate generally the lifestyle and ambiance intended for the completed community along with contemplated unit options, but are not a intended as a representations or warranty of any specific community activities or completed unit sizes, dimensions, or designs. The unit size, room dimensions, layout and locations of doors, plumbing, and appliances may be changed at the developer's sole discretion and may vary from the floor plans depicted. Furnishings and décor not included with lease.