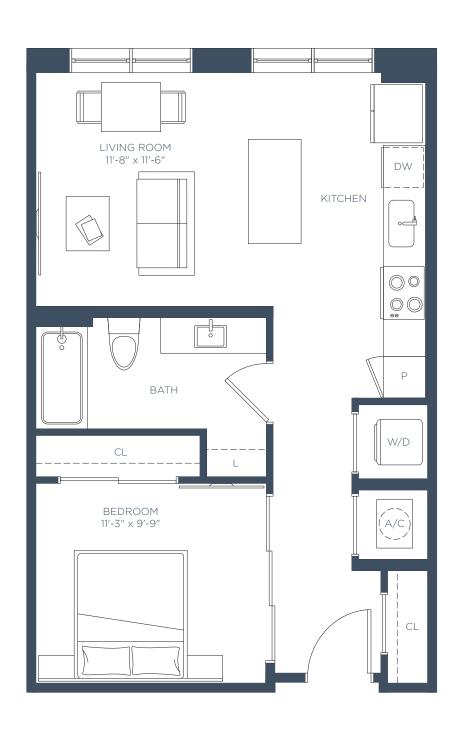

## **S1** studio / 1 bath

Interior 617 SF

LEASING CENTER 5180 Peachtree Blvd, Chamblee, GA 30341 | 770-525-6657 | ManorChambleeApts.com

The developer is RD Manor Chamblee, LLC ("Developer"), which has a license to use the name and trademarks of The Related Group by license. All renderings, photographs, and images, including floor plans, are intended to illustrate generally the lifestyle and ambiance intended for the completed community along with contemplated unit options, but are not a intended as a representations or warranty of any specific community activities or completed unit sizes, dimensions, or designs. The unit size, room dimensions, layout and locations of doors, plumbing, and appliances may be changed at the developer's sole discretion and may vary from the floor plans depicted. Furnishings and décor not included with lease.